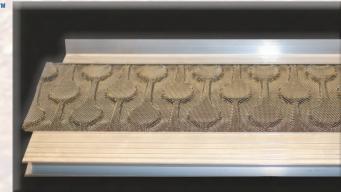

## **Raised Screen Technology**

- Allows for easy installation
- Allows for expansion and contraction associated with temperature changes
- Allows for air to travel through the gutter system to help keep out mold and mildew, and to help any debris on top of the gutter cover system blow off more easily
- The raised Raindrop screen pattern keeps debris from laying flat on the gutter cover system
- Allows for easy alignment when installing, ensuring that you keep a straight line.
- The Raindrop screen pattern controlls water by deverting & moving the water into the gutter system.