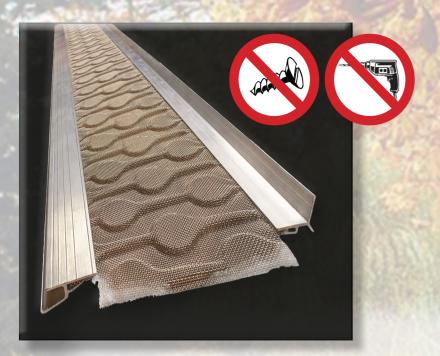

**LEAFZERO-***MAX*<sup>™</sup> installs securely to the front lip of the gutter system with our quick secure lock snap system and lays along the fascia board which eliminates damage from clogged gutters, high winds, heavy snow and ice. The Best in Class micro mesh screen design & solid aluminum rails of **LEAFZERO-MAX™** is simply the best in the industry, and is guaranteed to resists damage from bugs, birds, squirrels, nuts, buckeyes, raccoons, hornets and bees. It will keep your gutters free and clear of debris, guaranteed!

Filtration system keeps working even when covered by wet leaves and debris

Raised profile for those stubborn hangers

**LEAFZERO-***MAX*<sup>™</sup> is installed on top of 5" K-Style gutters