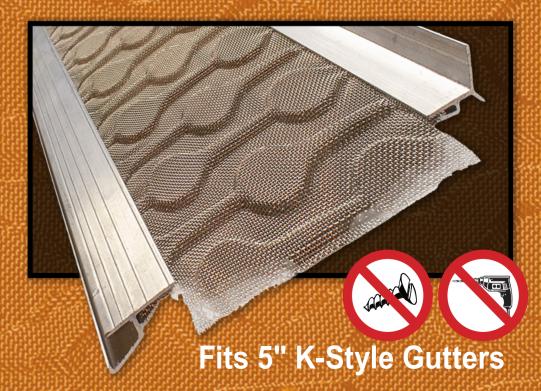

Filtration system keeps working even when covered by wet leaves and debris

Raised profile for those stubborn hangers

**LEAFZERO-***MAX*<sup>™</sup> is installed on top of 5" K-Style gutters

## **Raised Screen Technology**

- Allows for easy installation
- Allows for expansion and contraction associated with temperature changes
- Allows for air to travel through the gutter system to help keep out mold and mildew, and to help any debris on top of the gutter cover system blow off more easily
- The raised Raindrop screen pattern keeps debris from laying flat on the gutter cover system
- Allows for easy alignment when installing, ensuring that you keep a straight line.
- The Raindrop screen pattern controlls water by deverting & moving the water into the gutter system.